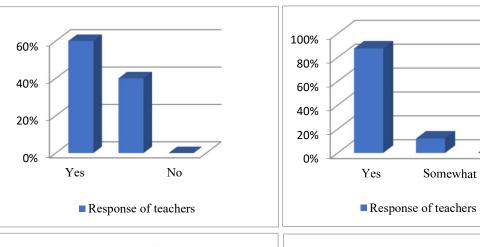

## **Question wise responses**

| Infrastructural facilities are available in the college |    |     |
|---------------------------------------------------------|----|-----|
| Yes                                                     | 24 | 60% |
| Somewhat                                                | 16 | 40% |
| No                                                      | 0  | 0%  |