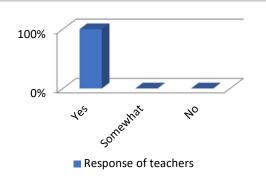

| The teachers have the freedom to adopt new        |    |      |
|---------------------------------------------------|----|------|
| techniques / strategies of testing and assessment |    |      |
| Yes                                               | 40 | 100% |
| Somewhat                                          | 0  | 0%   |
| No                                                | 0  | 0%   |