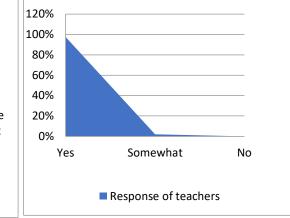

| Contents of curriculum are as per the requirement of students |    |     |
|---------------------------------------------------------------|----|-----|
| Yes                                                           | 21 | 53% |
| Somewhat                                                      | 19 | 47% |
| No                                                            | 0  | 0%  |