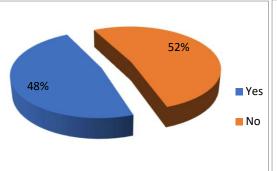

© Dr. Meghnad Saha College

Somewhat No

| The prescribed books are available in the Library in |    |     |
|------------------------------------------------------|----|-----|
| Sufficient numbers                                   |    |     |
| Yes                                                  | 19 | 48% |
| No                                                   | 21 | 52% |