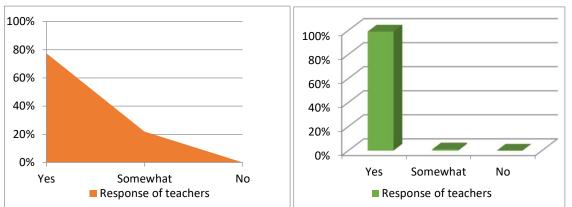

| Contents of curriculum are as per the requirement of students |    |     |
|---------------------------------------------------------------|----|-----|
| Yes                                                           | 21 | 53% |
| Somewhat                                                      | 19 | 47% |
| No                                                            | 0  | 0%  |

| ICT facilities are adequate in the classroom |    |     |
|----------------------------------------------|----|-----|
| Yes                                          | 31 | 78% |
| Somewhat                                     | 9  | 22% |
| No                                           | 0  | 0%  |