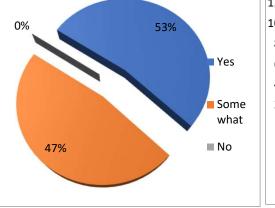

| The college provides adequate opportunities and<br>support to faculty members for upgrading their skills<br>and qualifications |   |    |  |  |
|--------------------------------------------------------------------------------------------------------------------------------|---|----|--|--|
| Yes 39 98%                                                                                                                     |   |    |  |  |
| Somewhat 1 2%                                                                                                                  |   |    |  |  |
| No                                                                                                                             | 0 | 0% |  |  |