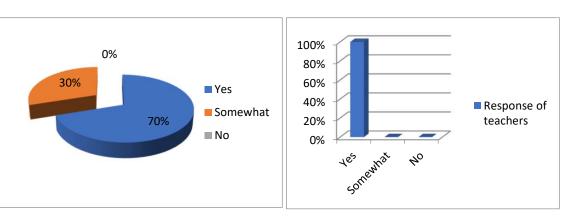

| The college puts equal emphasis on academics as well |    |     |
|------------------------------------------------------|----|-----|
| as sports                                            |    |     |
| Yes                                                  | 28 | 70% |
| Somewhat                                             | 12 | 30% |
| No                                                   | 0  | 0%  |

| The college staff collectively brainstorms on resolutions |    |     |
|-----------------------------------------------------------|----|-----|
| to provide effective learning                             |    |     |
| Yes                                                       | 38 | 99% |
| Somewhat                                                  | 2  | 1%  |
| No                                                        | 0  | 0%  |